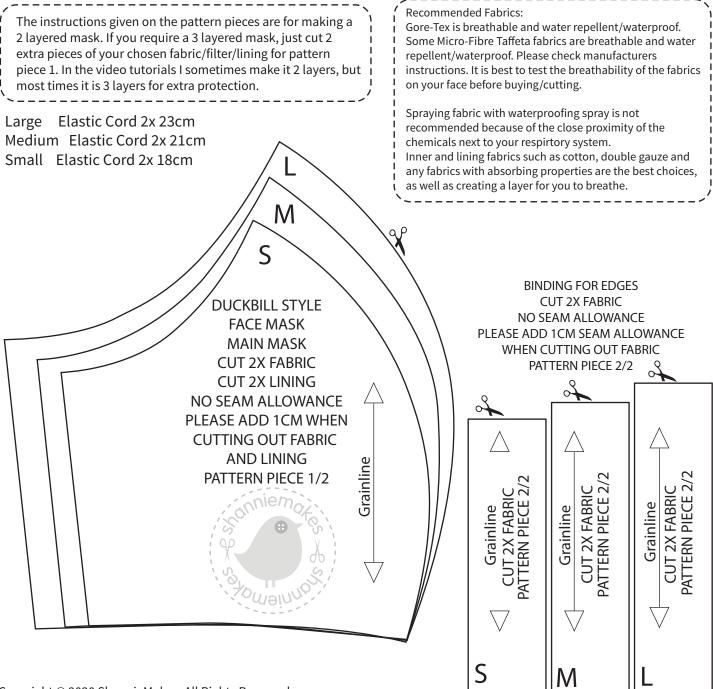

## ShannieMakes: Duckbill Style Face Mask SML

SMALL Age 3+ MEDIUM Age 7-12 LARGE Teenage-Adult

## NOT SUITABLE FOR BABIES AND TODDLERS.

If you are looking for a size between ages 3 and 7, please go to my website or YouTube Channel: ShannieMakes. I will instruct you how to achieve this.

This face mask was designed with affordability and washability in mind. It is reusable and stylish. It cups under the chin and over the nose bridge without the help of metal wires. This is not a medical/surgical grade face mask, but it is good enough to protect the lower part of your face from dust particles and some odours.