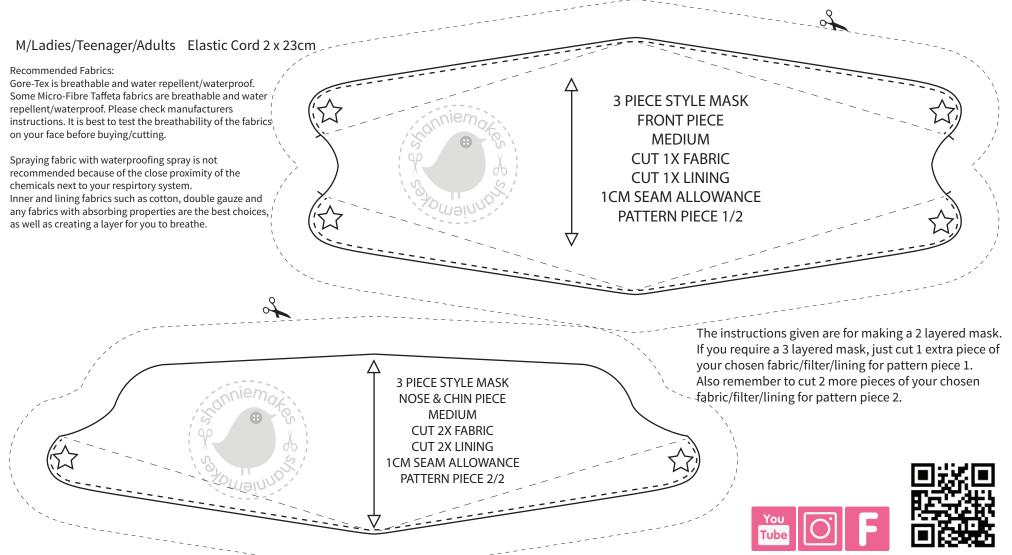

## ShannieMakes: 3 Piece Style Face Mask Medium

Scale 4cm

Size: M/Ladies/Teenagers Adults (Suitable for most adults)

## The mask is not recommended to use on babies or toddlers.

This face mask was designed with affordability, washability and reusability in mind. This is not a medical/surgical grade face mask, but it is good enough to protect the face from dust particles and some odours. You can use a medical/surgical grade mask with this for extra protection.