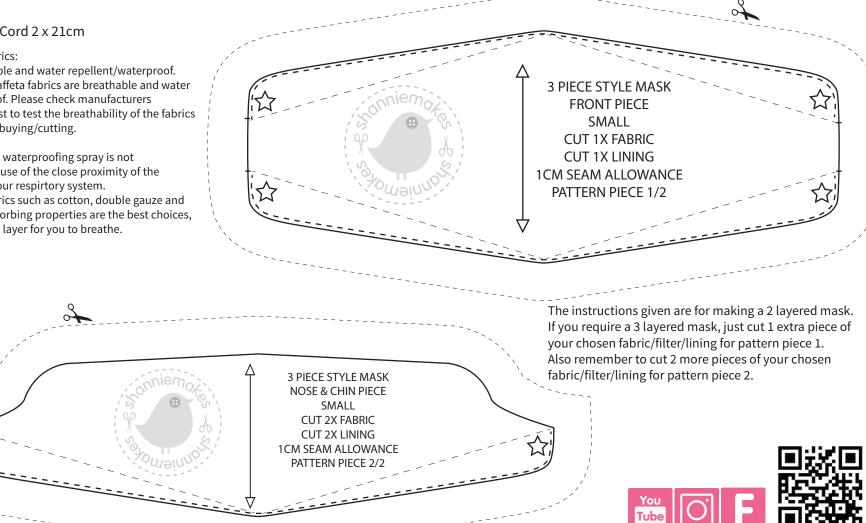

mask, but it is good enough to protect the face from dust particles and some odours. You can use a medical/surgical grade mask with this for extra protection.

#### S/Child Elastic Cord 2 x 21cm

#### **Recommended Fabrics:**

Gore-Tex is breathable and water repellent/waterproof. Some Micro-Fibre Taffeta fabrics are breathable and water repellent/waterproof. Please check manufacturers instructions. It is best to test the breathability of the fabrics on your face before buying/cutting.

Spraying fabric with waterproofing spray is not recommended because of the close proximity of the chemicals next to your respirtory system. Inner and lining fabrics such as cotton, double gauze and any fabrics with absorbing properties are the best choices, as well as creating a layer for you to breathe.





Please note: Designed by me. You are welcome to use this pattern to make items for resale. However you are not allowed to commercially sell the pattern or publish the pattern as your own. I only ask of you to state where you got this pattern from or make a link back to my website shanniemakes.com. Many Thanks. Shan x