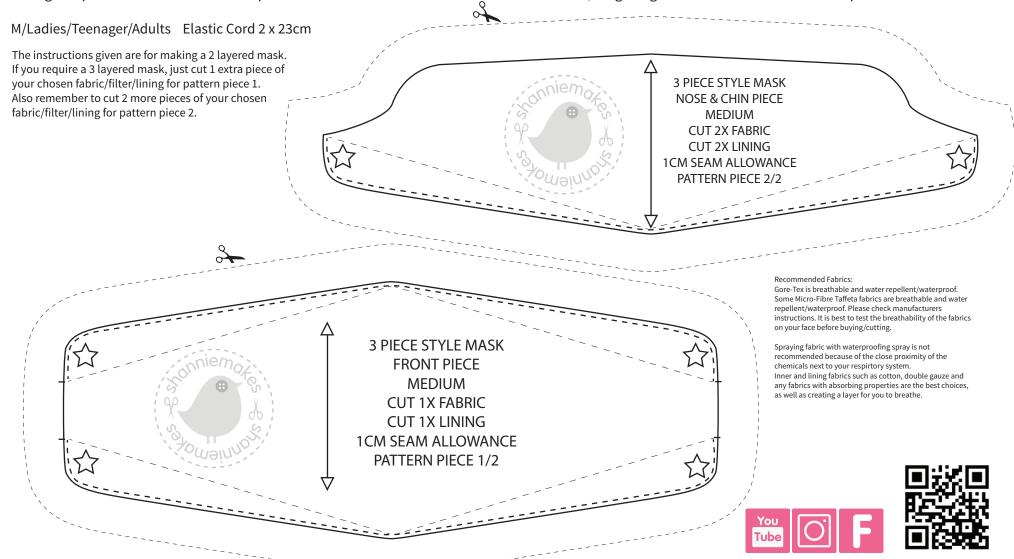

## ShannieMakes: 3 Piece Style Face Mask Medium

Scale 4cm

Size: M/Ladies/Teenagers Adults (Suitable for most adults)

## The mask is not recommended to use on babies or toddlers.

This face mask was designed with affordability, washability and reusability in mind. This is not a medical/surgical grade face mask, but it is good enough to protect the face from dust particles and some odours. You can use a medical/surgical grade mask with this for extra protection.