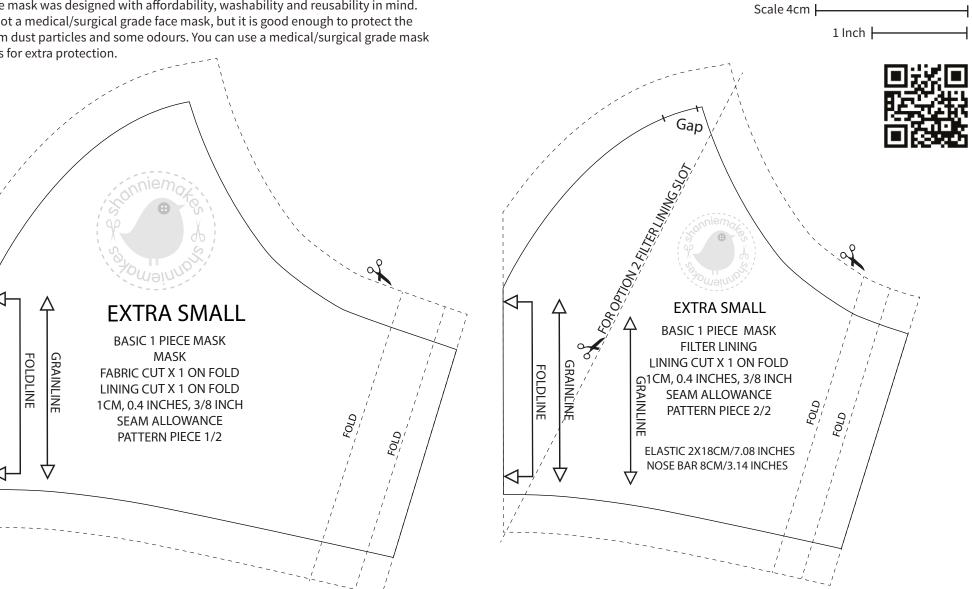

## ShannieMakes: BASIC 1 PIECE MASK, EXTRA SMALL

## The mask is not recommended to use on babies or toddlers.

This face mask was designed with affordability, washability and reusability in mind. This is not a medical/surgical grade face mask, but it is good enough to protect the face from dust particles and some odours. You can use a medical/surgical grade mask with this for extra protection.