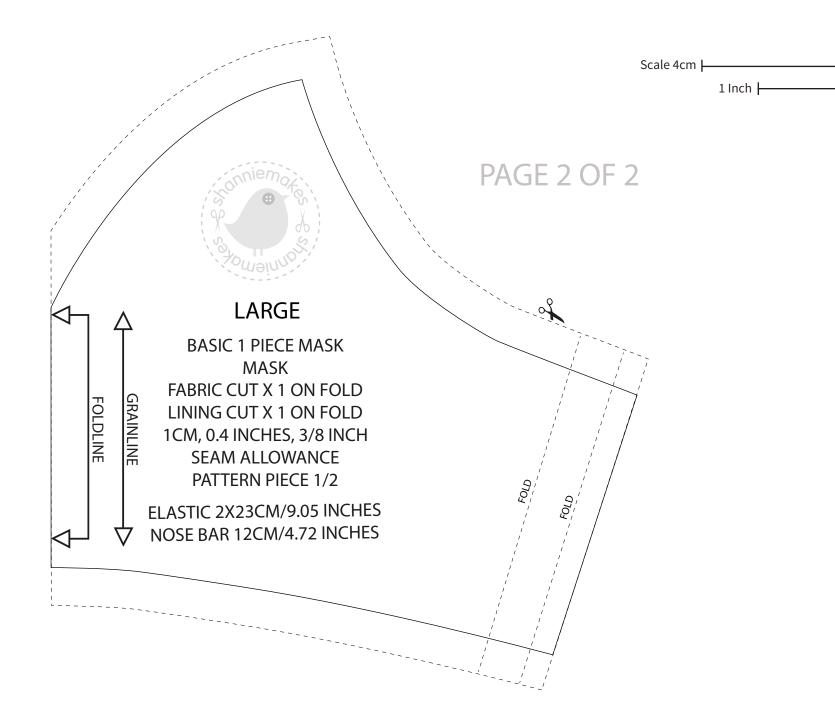

## ShannieMakes: BASIC 1 PIECE MASK, LARGE

## The mask is not recommended to use on babies or toddlers.

This face mask was designed with affordability, washability and reusability in mind. This is not a medical/surgical grade face mask, but it is good enough to protect the face from dust particles and some odours. You can use a medical/surgical grade mask with this for extra protection.