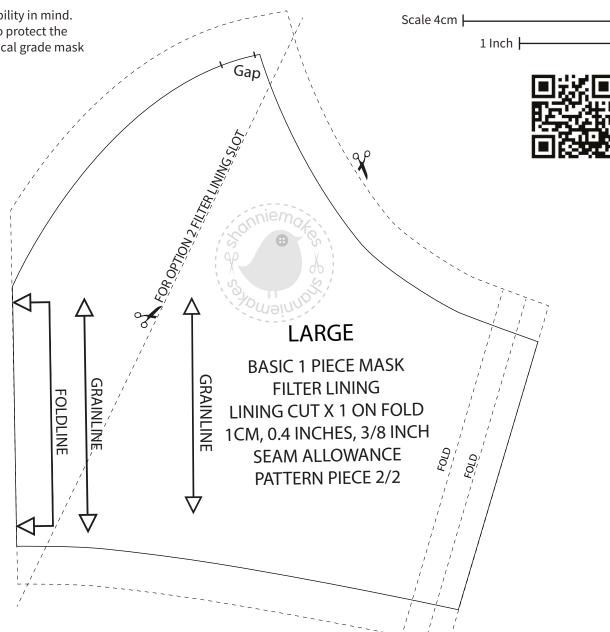

## ShannieMakes: BASIC 1 PIECE MASK, LARGE

## The mask is not recommended to use on babies or toddlers.

This face mask was designed with affordability, washability and reusability in mind. This is not a medical/surgical grade face mask, but it is good enough to protect the face from dust particles and some odours. You can use a medical/surgical grade mask with this for extra protection.