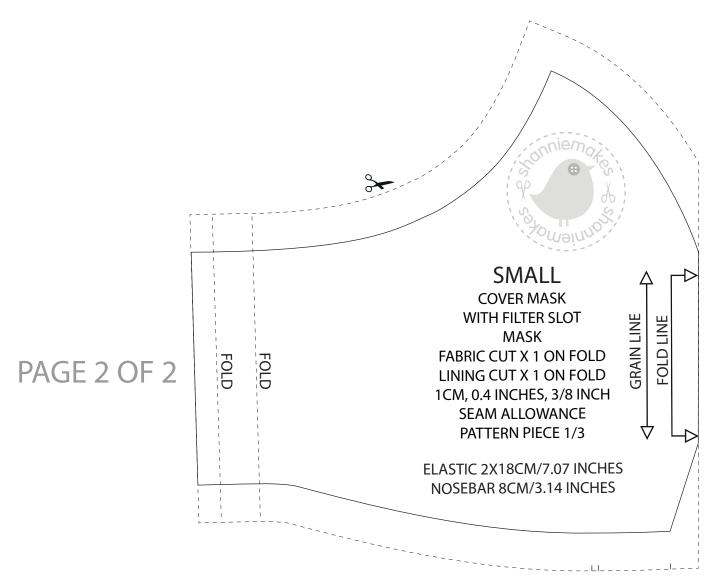

## The mask is not recommended to use on babies or toddlers.

This face mask was designed with affordability, washability and reusability in mind. This is not a medical/surgical grade face mask, but it is good enough to protect the face from dust particles and some odours. You can use a medical/surgical grade mask with this for extra protection.