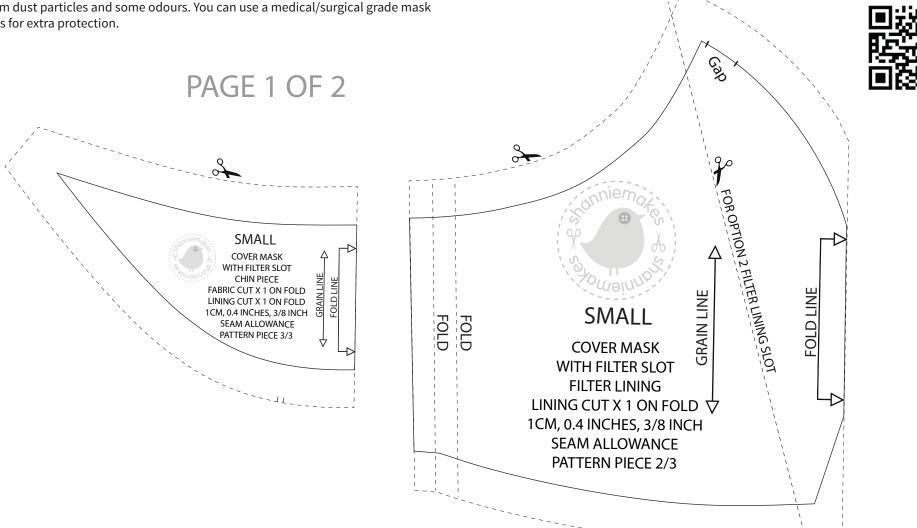

## The mask is not recommended to use on babies or toddlers.

This face mask was designed with affordability, washability and reusability in mind. This is not a medical/surgical grade face mask, but it is good enough to protect the face from dust particles and some odours. You can use a medical/surgical grade mask with this for extra protection.