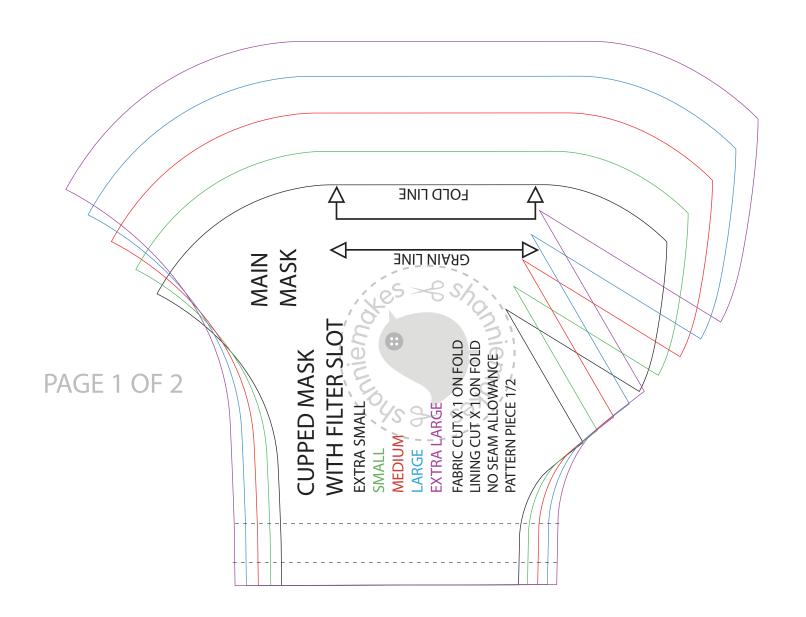

## ShannieMakes: CUPPED MASK, ALL SIZES

## The mask is not recommended to use on babies or toddlers.

This face mask was designed with affordability, washability and reusability in mind. This is not a medical/surgical grade face mask, but it is good enough to protect the face from dust particles and some odours. You can use a medical/surgical grade mask with this for extra protection.