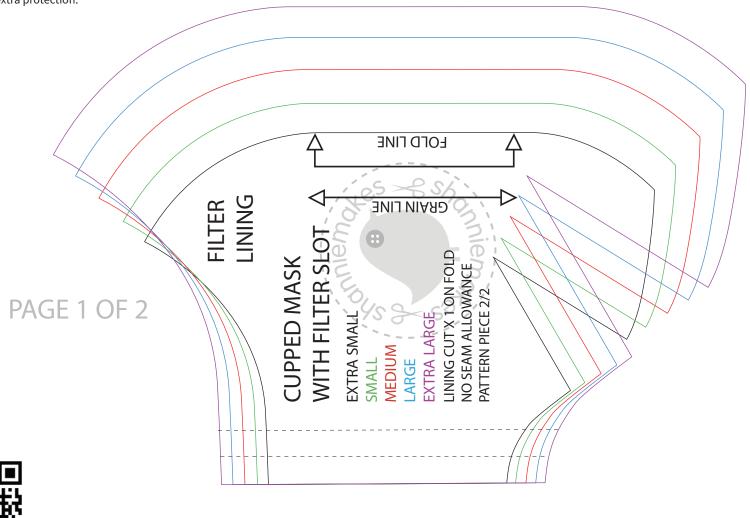

## ShannieMakes: CUPPED MASK, ALL SIZES

## The mask is not recommended to use on babies or toddlers.

This face mask was designed with affordability, washability and reusability in mind. This is not a medical/surgical grade face mask, but it is good enough to protect the face from dust particles and some odours. You can use a medical/surgical grade mask with this for extra protection.