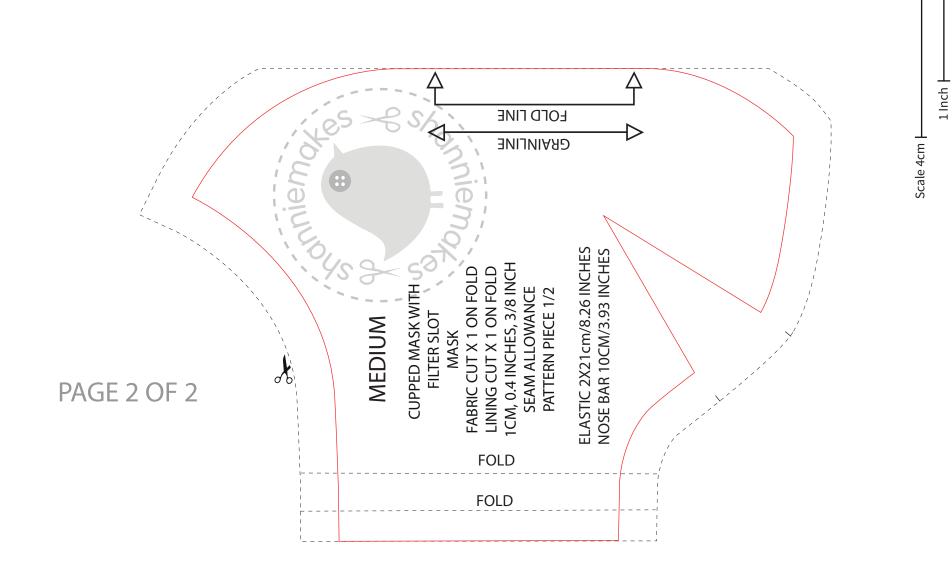

## face from dust particles and some odours. You can use a medical/surgical grade mask with this for extra protection. **LOLD LINE** FOR OPTION 2 FILTER LINING SLOT Scale 4cm GRAINLINE CUPPED MASK WITH FILTER SLOT **SEAM ALLOWANCE** PAGE 1 OF 2 MEDIUM **FOLD FOLD**