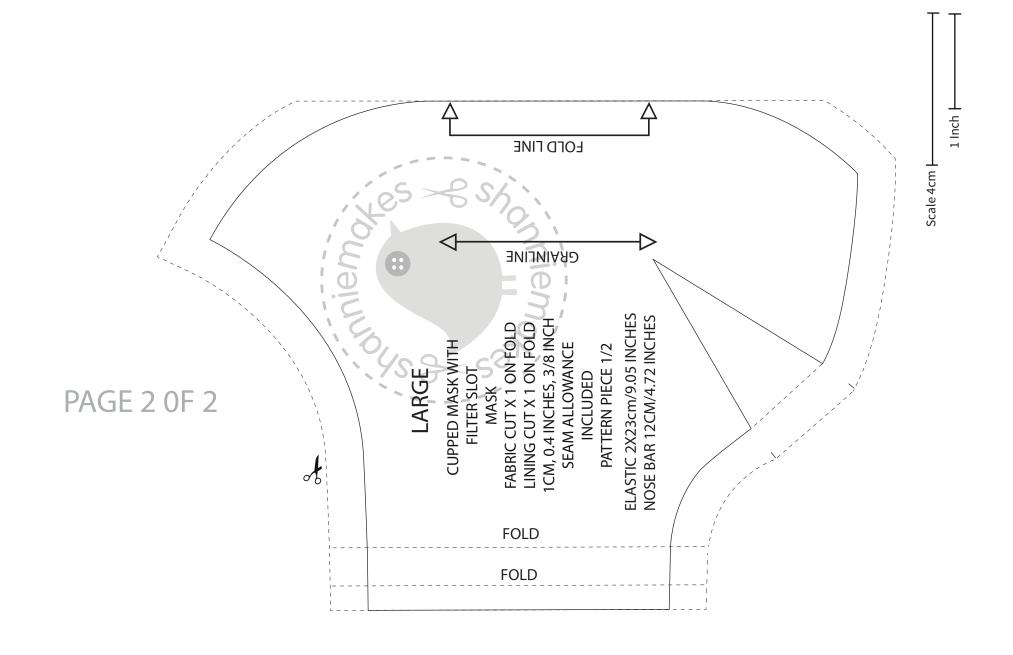

## ShannieMakes: CUPPED MASK, LARGE

## The mask is not recommended to use on babies or toddlers.

This face mask was designed with affordability, washability and reusability in mind. This is not a medical/surgical grade face mask, but it is good enough to protect the face from dust particles and some odours. You can use a medical/surgical grade mask with this for extra protection.