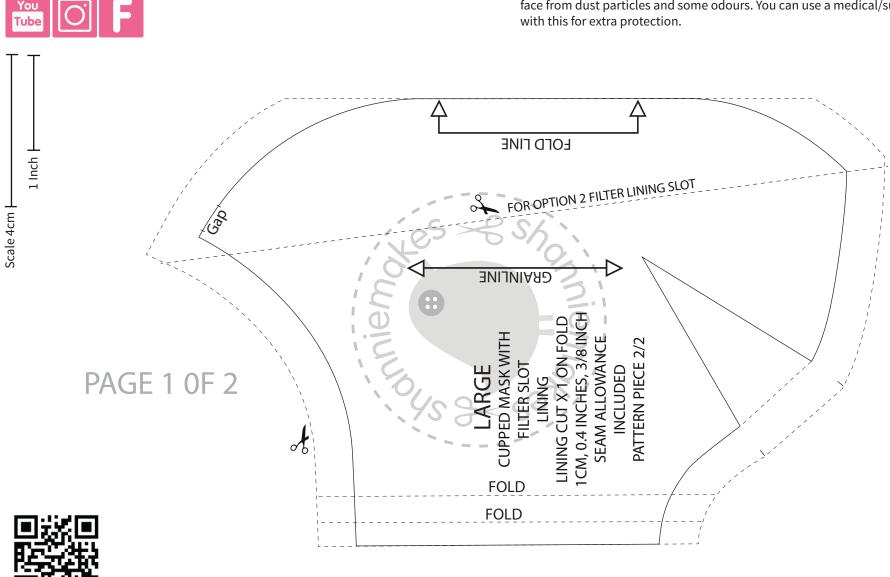

## ShannieMakes: CUPPED MASK, LARGE

## The mask is not recommended to use on babies or toddlers.

This face mask was designed with affordability, washability and reusability in mind. This is not a medical/surgical grade face mask, but it is good enough to protect the face from dust particles and some odours. You can use a medical/surgical grade mask with this for extra protection.