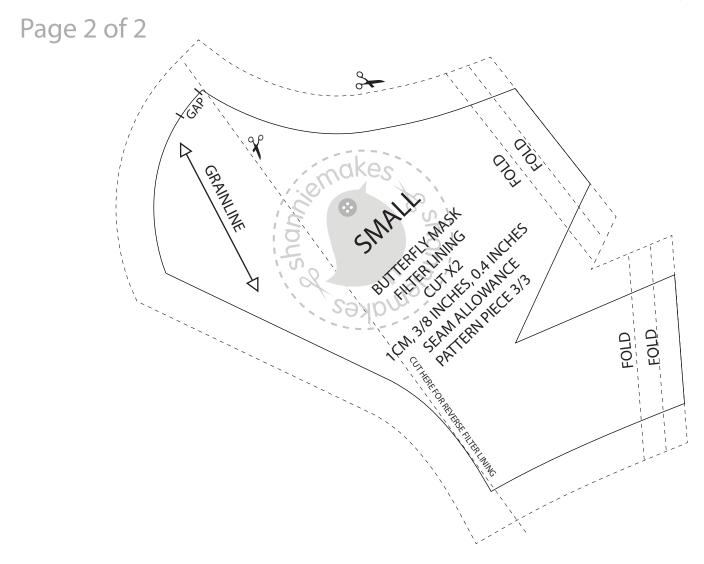

## ShannieMakes: BUTTERFLY MASK, SMALL The mask is not recommended to use on babies or toddlers. This face mask was designed with affordability, washability and reusability in mind. Scale 4cm This is not a medical/surgical grade face mask, but it is good enough to protect the 1 Inch ⊢ face from dust particles and some odours. You can use a medical/surgical grade mask with this for extra protection. Page 1 of 2 GRAINLINE **FOLD LINE** MAIN MASK FABRIC CUT X2 -LINING CUT X2 1CM, 3/8 INCHES, 0.4 INCHES SEAM ALLOWANCE $^{ extsf{U}}$ PATTERN PIECE 1/3 **SMALL BUTTERFLY MASK FRONT MOUTH PIECE** FABRIC CUT X1 ON FOLD ELASTIC 2X18CM (7.08 INCHES) NOSE BAR 8CM 3.14 INCHES) LINING CUT X1 ON FOLD FILTER LINING CUT X1 ON FOLD PATTERN PIECE 2/3