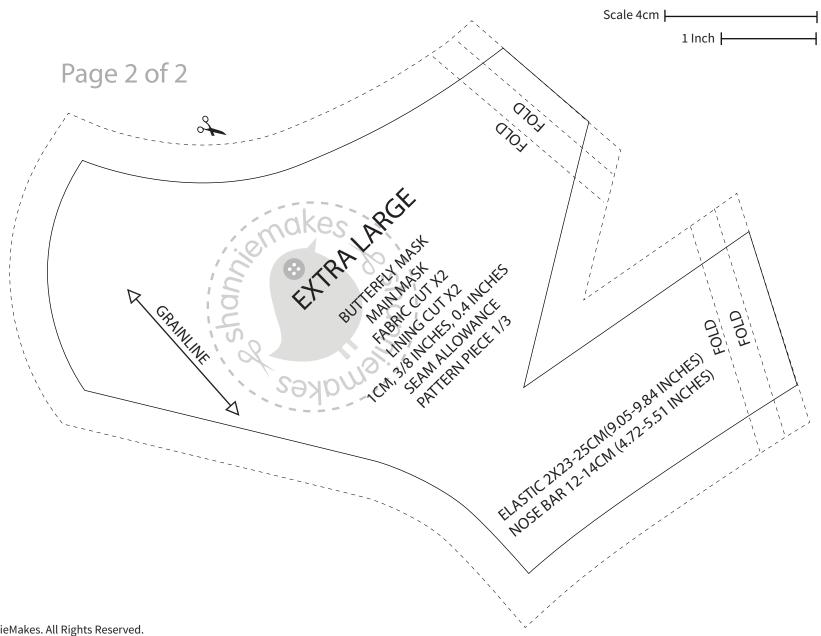

## ShannieMakes: BUTTERFLY MASK, EXTRA LARGE The mask is not recommended to use on babies or toddlers. This face mask was designed with affordability, washability and reusability in mind, Scale 4cm This is not a medical/surgical grade face mask, but it is good enough to protect the 1 Inch ⊢ face from dust particles and some odours. You can use a medical/surgical grade mask with this for extra protection. Page 1 of 2 CM. 38 MCHES O.4 FOLD Copyright © 2020 ShannieMakes. All Rights Reserved. Please note: Designed by me. You are welcome to use this pattern to make items for resale. However you are not allowed to commercially. sell the pattern or publish the pattern as your own. I only ask of you to state where you got this pattern from or make a link back to my website shanniemakes.com. Many Thanks. Shan x