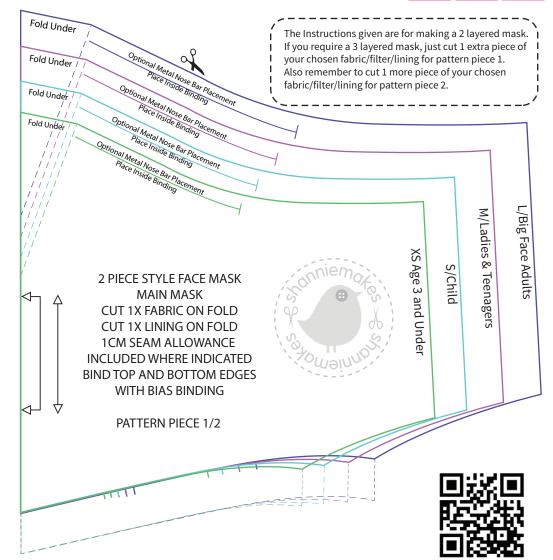

## ShannieMakes: 2 Piece Style Face Mask

Scale 4cm

Size: XS Age 3 S/Child 7-12 M/Ladies/Teenagers/Most Adults L/Big Face Adults M is suitable for most adults. **The mask is not recommended to use on babies or toddlers.** 

You will need to make or use bias binding for this pattern.

M/Ladies & Teenagers

2 PIECE STYLE FACE MASK
CHIN COVER
CUT 1X FABRIC ON FOLD
CUT 1X LINING ON FOLD
1CM SEAM ALLOWANCE
INCLUDED WHERE INDICATED
BIND TOP AND BOTTOM EDGES
WITH BIAS BINDING

PATTERN PIECE 2/2

XS Age 3 and Under

L/Big Face Adults

S/Child

Copyright © 2020 ShannieMakes. All Rights Reserved.

Please note: Designed by me. You are welcome to use this pattern to make items for resale. However you are not allowed to commercially sell the pattern or publish the pattern as your own. I only ask of you to state where you got this pattern from or make a link back to my website shanniemakes.com. Many Thanks. Shan x