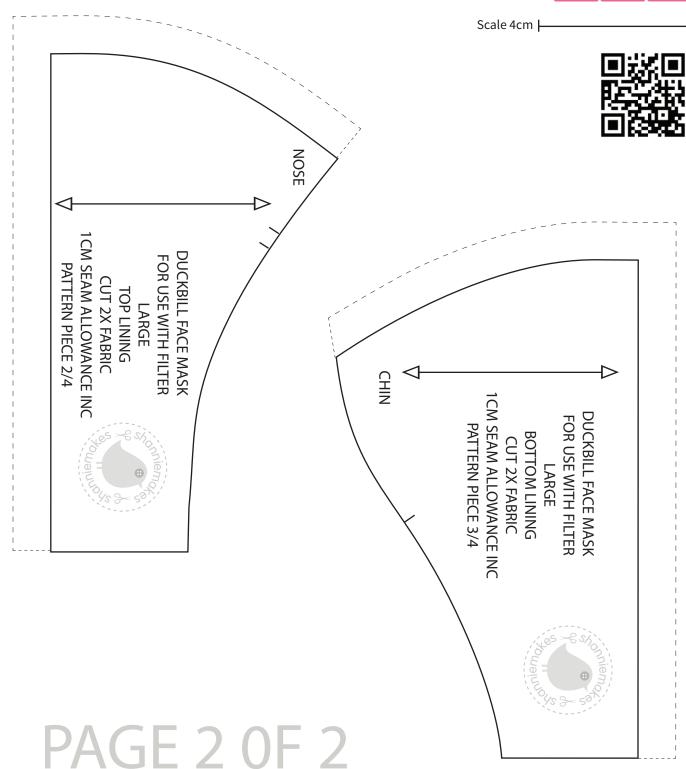

## Shannie Makes: Duckbill face mask for use with filter

Size:Large Adults

Scale 4cm |

## The mask is not recommended to use on babies or toddlers.

This face mask was designed with affordability, washability and reusability in mind. This is not a medical/surgical grade face mask, but it is good enough to protect the face from dust particles and some odours. You can use a medical/surgical grade mask with this for extra protection.

Large Elastic Cord 2x 23cm

Copyright © 2020 ShannieMakes. All Rights Reserved.

Please note: Designed by me. You are welcome to use this pattern to make items for resale. However you are not allowed to commercially sell the pattern or publish the pattern as your own. I only ask of you to state where you got this pattern from or make a link back to my website shanniemakes.com. Many Thanks. Shan x