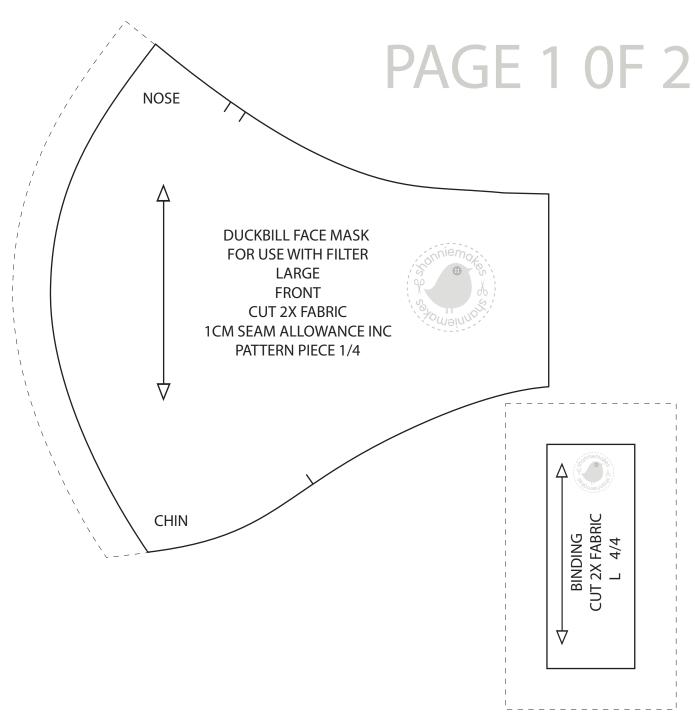

## Shannie Makes: Duckbill face mask for use with filter

Size:Large Adults

Scale 4cm |

## The mask is not recommended to use on babies or toddlers.

This face mask was designed with affordability, washability and reusability in mind. This is not a medical/surgical grade face mask, but it is good enough to protect the face from dust particles and some odours. You can use a medical/surgical grade mask with this for extra protection.

Large Elastic Cord 2x 23cm

Copyright © 2020 ShannieMakes. All Rights Reserved.

Please note: Designed by me. You are welcome to use this pattern to make items for resale. However you are not allowed to commercially sell the pattern or publish the pattern as your own. I only ask of you to state where you got this pattern from or make a link back to my website shanniemakes.com. Many Thanks. Shan x