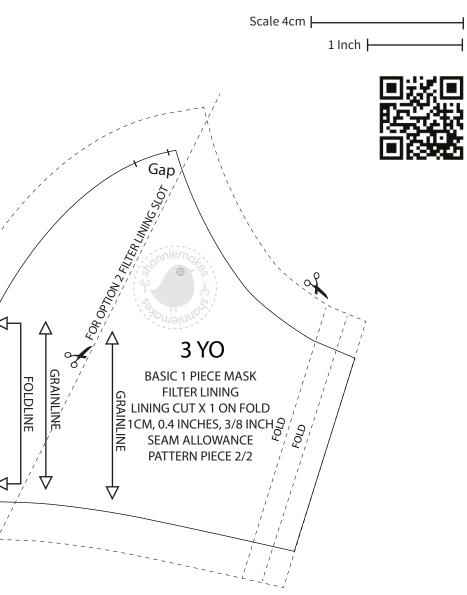

3 YO

BASIC 1 PIECE MASK MASK

FABRIC CUT X 1 ON FOLD

LINING CUT X 1 ON FOLD

1CM, 0.4 INCHES, 3/8 INCH

SEAM ALLOWANCE PATTERN PIECE 1/2

ELASTIC 2X14-16CM/5.51-6.29 INCHES

NOSE BAR 8CM/3.14 INCHES