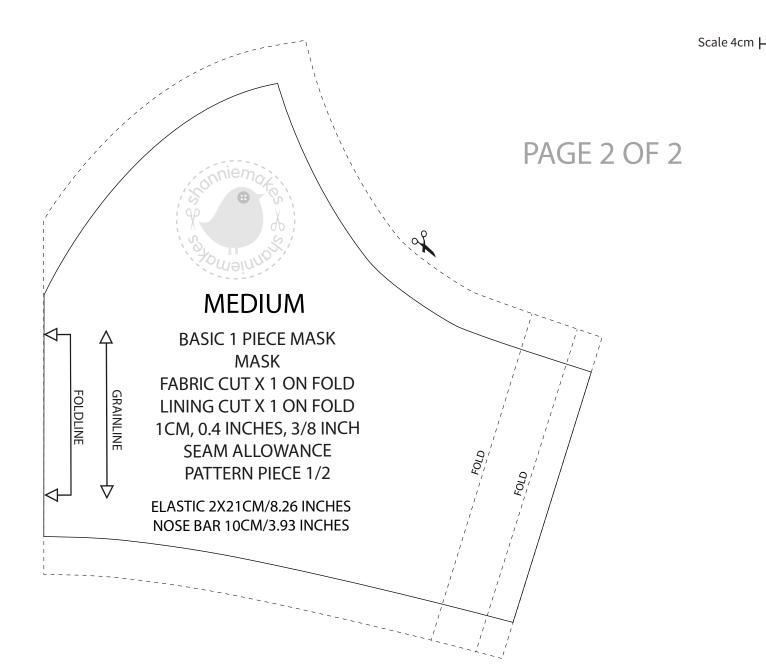

## ShannieMakes: BASIC 1 PIECE MASK, MEDIUM

The mask is not recommended to use on babies or toddlers.

This face mask was designed with affordability, washability and reusability in mind. This is not a medical/surgical grade face mask, but it is good enough to protect the face from dust particles and some odours. You can use a medical/surgical grade mask with this for extra protection.

Scale 4cm | 1 Inch |

PAGE 1 OF 2

Copyright @ 2020 ShannieMakes. All Rights Reserved.

Please note: Designed by me. You are welcome to use this pattern to make items for resale. However you are not allowed to commercially sell the pattern or publish the pattern as your own. I only ask of you to state where you got this pattern from or make a link back to my website shanniemakes.com. Many Thanks. Shan x