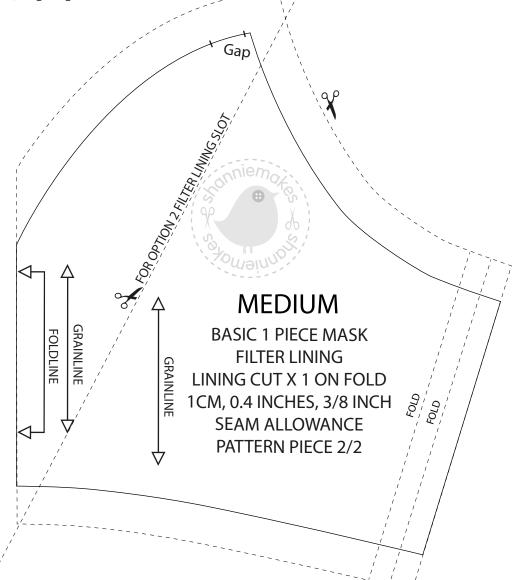

## ShannieMakes: BASIC 1 PIECE MASK, MEDIUM

The mask is not recommended to use on babies or toddlers.

This face mask was designed with affordability, washability and reusability in mind. This is not a medical/surgical grade face mask, but it is good enough to protect the face from dust particles and some odours. You can use a medical/surgical grade mask with this for extra protection.

Scale 4cm | 1 Inch |

PAGE 1 OF 2

Copyright @ 2020 ShannieMakes. All Rights Reserved.

Please note: Designed by me. You are welcome to use this pattern to make items for resale. However you are not allowed to commercially sell the pattern or publish the pattern as your own. I only ask of you to state where you got this pattern from or make a link back to my website shanniemakes.com. Many Thanks. Shan x