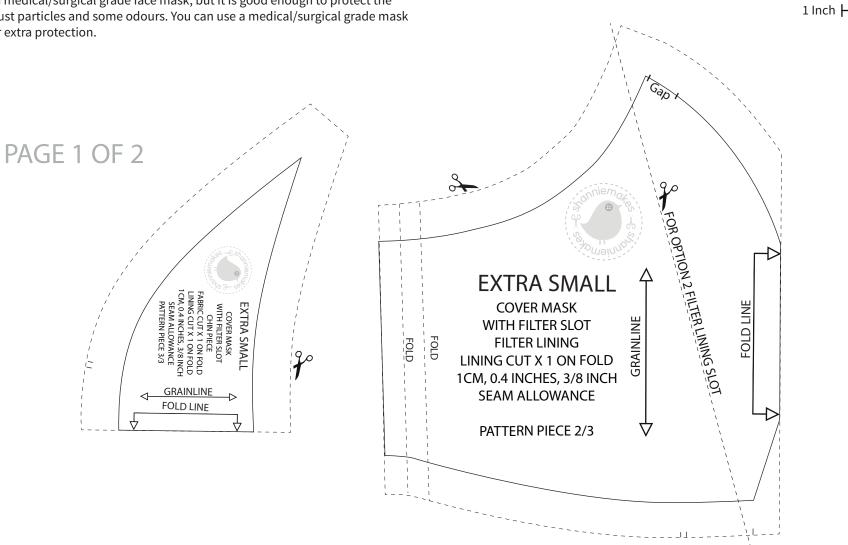

## ShannieMakes: COVER MASK, EXTRA SMALL

## The mask is not recommended to use on babies or toddlers.

This face mask was designed with affordability, washability and reusability in mind. This is not a medical/surgical grade face mask, but it is good enough to protect the face from dust particles and some odours. You can use a medical/surgical grade mask with this for extra protection.