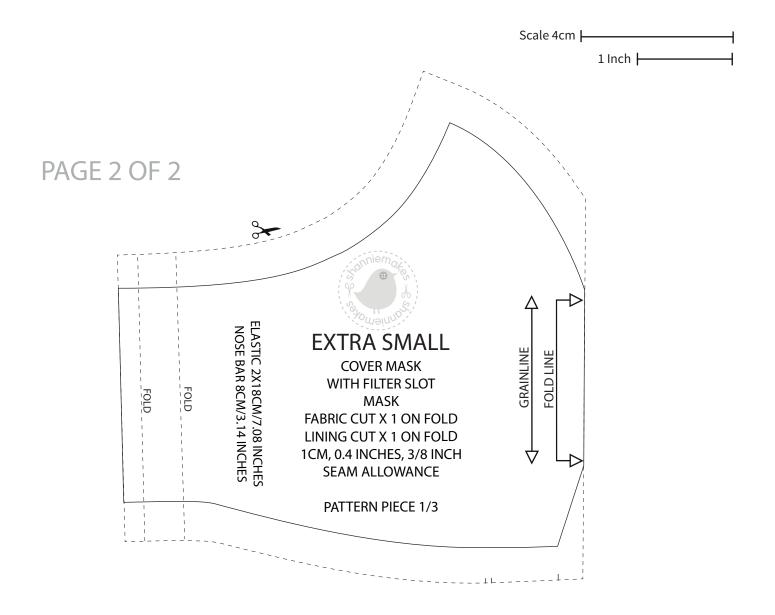

## ShannieMakes: COVER MASK, EXTRA SMALL

## The mask is not recommended to use on babies or toddlers.

This face mask was designed with affordability, washability and reusability in mind. This is not a medical/surgical grade face mask, but it is good enough to protect the face from dust particles and some odours. You can use a medical/surgical grade mask with this for extra protection.