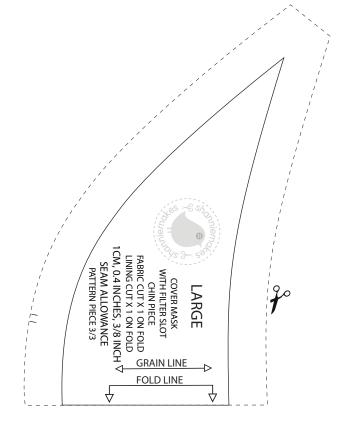

## ShannieMakes: COVER MASK, LARGE

1 Inch |

Scale 4cm |

This face mask was designed with affordability, washability and reusability in mind. This is not a medical/surgical grade face mask, but it is good enough to protect the face from dust particles and some odours. You can use a medical/surgical grade mask with this for extra protection.