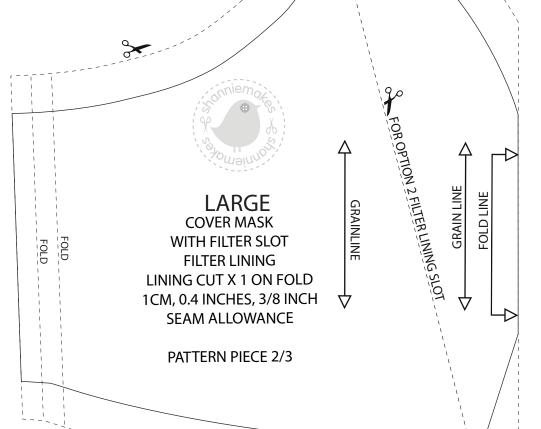

## ShannieMakes: COVER MASK, LARGE

1 Inch |

Scale 4cm |

This face mask was designed with affordability, washability and reusability in mind. This is not a medical/surgical grade face mask, but it is good enough to protect the face from dust particles and some odours. You can use a medical/surgical grade mask with this for extra protection.

## PAGE 1 OF 2

Copyright @ 2020 ShannieMakes. All Rights Reserved.

Please note: Designed by me. You are welcome to use this pattern to make items for resale. However you are not allowed to commercially sell the pattern or publish the pattern as your own. I only ask of you to state where you got this pattern from or make a link back to my website shanniemakes.com. Many Thanks. Shan x