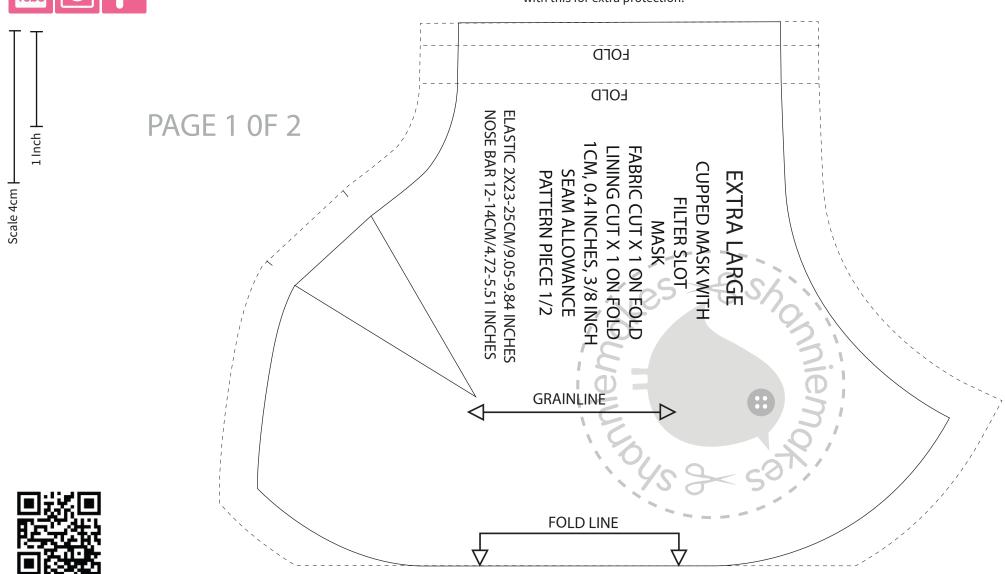

## ShannieMakes: CUPPED MASK, EXTRA LARGE

## The mask is not recommended to use on babies or toddlers.

This face mask was designed with affordability, washability and reusability in mind. This is not a medical/surgical grade face mask, but it is good enough to protect the face from dust particles and some odours. You can use a medical/surgical grade mask with this for extra protection.