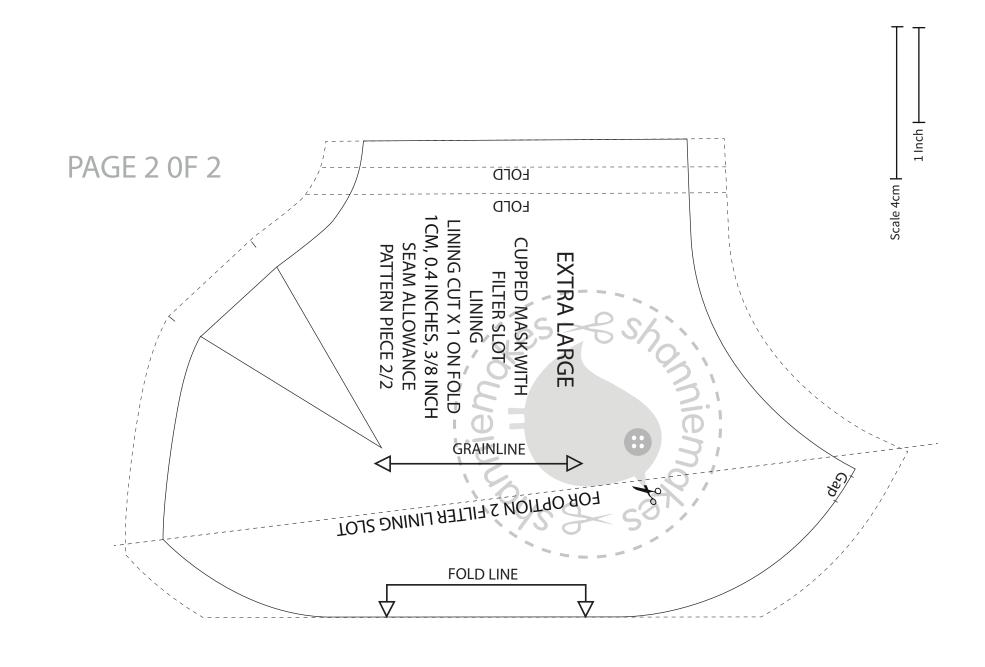

## ShannieMakes: CUPPED MASK, EXTRA LARGE

## The mask is not recommended to use on babies or toddlers.

This face mask was designed with affordability, washability and reusability in mind. This is not a medical/surgical grade face mask, but it is good enough to protect the face from dust particles and some odours. You can use a medical/surgical grade mask with this for extra protection.