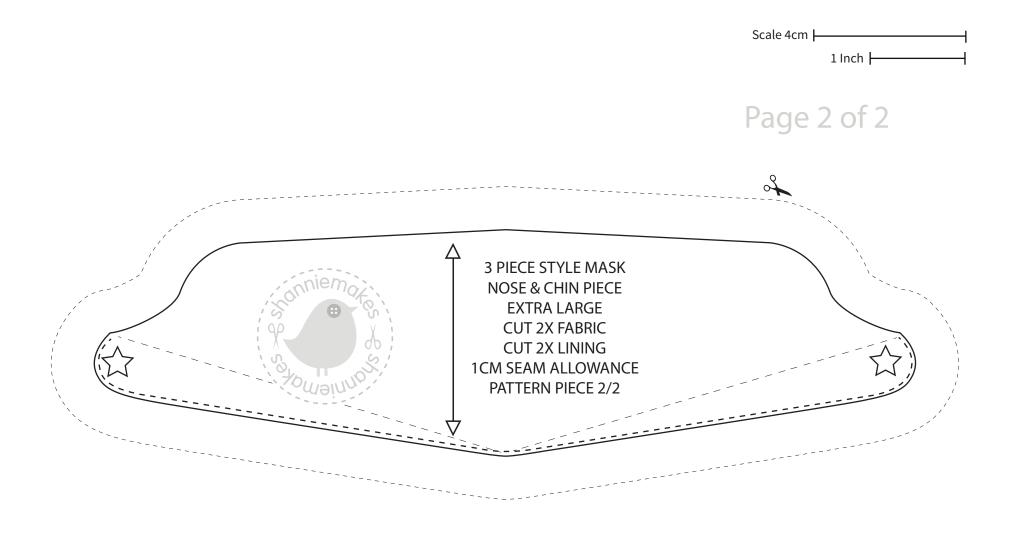

## ShannieMakes: 3 Piece Style Face Mask Extra Large

| Shalline Makes. STricce Style rad                                                                                                                                                                                                                                                                                                                                                                                   | Scale 4cm                             |                                                                               | ——————————————————————————————————————— |  |
|---------------------------------------------------------------------------------------------------------------------------------------------------------------------------------------------------------------------------------------------------------------------------------------------------------------------------------------------------------------------------------------------------------------------|---------------------------------------|-------------------------------------------------------------------------------|-----------------------------------------|--|
| Size: L/ for Larger Adults Extra Large is more suitable for Western/European Faces.<br>M is suitable for most adults. <b>The mask is not recommended to use on babies or toddlers.</b><br>This face mask was designed with affordability, washability and reusability in mind.<br>This is not a medical/surgical grade face mask, but it is good<br>enough to protect the face from dust particles and some odours. |                                       | 1 Inch                                                                        |                                         |  |
| You can use a medical/surgical grade mask with this for extra protection.                                                                                                                                                                                                                                                                                                                                           |                                       | Page 1 of                                                                     | 2                                       |  |
|                                                                                                                                                                                                                                                                                                                                                                                                                     |                                       | en e                                      |                                         |  |
|                                                                                                                                                                                                                                                                                                                                                                                                                     |                                       |                                                                               |                                         |  |
|                                                                                                                                                                                                                                                                                                                                                                                                                     |                                       |                                                                               |                                         |  |
|                                                                                                                                                                                                                                                                                                                                                                                                                     | 3 PIECE STYLE MASK                    |                                                                               |                                         |  |
|                                                                                                                                                                                                                                                                                                                                                                                                                     |                                       |                                                                               |                                         |  |
| 1.2                                                                                                                                                                                                                                                                                                                                                                                                                 | EXTRA LARGE                           |                                                                               |                                         |  |
|                                                                                                                                                                                                                                                                                                                                                                                                                     | CUT 1X FABRIC                         |                                                                               |                                         |  |
|                                                                                                                                                                                                                                                                                                                                                                                                                     | CUT 1X LINING                         |                                                                               |                                         |  |
|                                                                                                                                                                                                                                                                                                                                                                                                                     | 1CM SEAM ALLOWANCE                    |                                                                               |                                         |  |
|                                                                                                                                                                                                                                                                                                                                                                                                                     | PATTERN PIECE 1/                      |                                                                               |                                         |  |
|                                                                                                                                                                                                                                                                                                                                                                                                                     | ELASTIC 2 x 23cm                      |                                                                               |                                         |  |
|                                                                                                                                                                                                                                                                                                                                                                                                                     |                                       |                                                                               |                                         |  |
|                                                                                                                                                                                                                                                                                                                                                                                                                     | ▼ SEAM ALLOWANCE                      |                                                                               |                                         |  |
|                                                                                                                                                                                                                                                                                                                                                                                                                     | · · · · · · · · · · · · · · · · · · · |                                                                               |                                         |  |
|                                                                                                                                                                                                                                                                                                                                                                                                                     |                                       |                                                                               |                                         |  |
| Recommended Fabrics:<br>Gore-Tex is breathable and water repellent/waterproof.<br>Some Micro-Fibre Taffeta fabrics are breathable and water<br>repellent/waterproof. Please check manufacturers                                                                                                                                                                                                                     |                                       |                                                                               |                                         |  |
| instructions. It is best to test the breathability of the fabrics<br>on your face before buying/cutting.                                                                                                                                                                                                                                                                                                            |                                       | ven are for making a 2 layered mask.<br>yered mask, just cut 1 extra piece of | <b>Resident</b>                         |  |
| Spraying fabric with waterproofing spray is not<br>recommended because of the close proximity of the<br>chemicals next to your respirtory system.<br>Inner and lining fabrics such as cotton, double gauze and                                                                                                                                                                                                      | your chosen fabric                    | /filter/lining for pattern piece 1.<br>cut 2 more pieces of your chosen       |                                         |  |