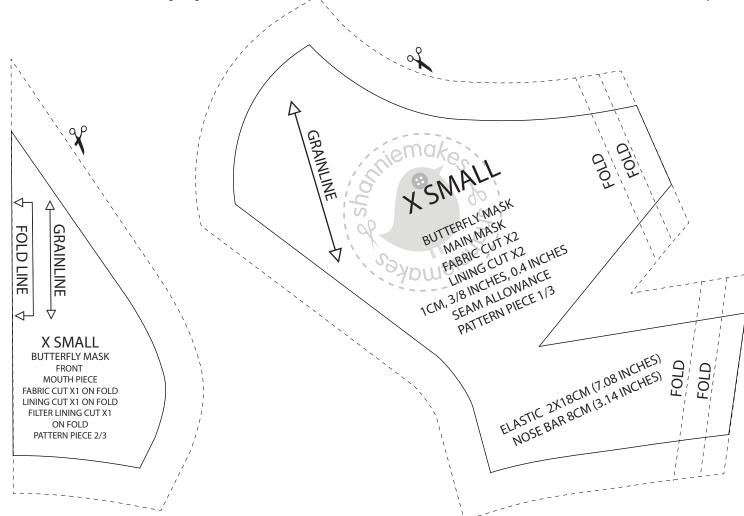

## ShannieMakes: BUTTERFLY MASK, EXTRA SMALL

## The mask is not recommended to use on babies or toddlers.

This face mask was designed with affordability, washability and reusability in mind. This is not a medical/surgical grade face mask, but it is good enough to protect the face from dust particles and some odours. You can use a medical/surgical grade mask with this for extra protection.