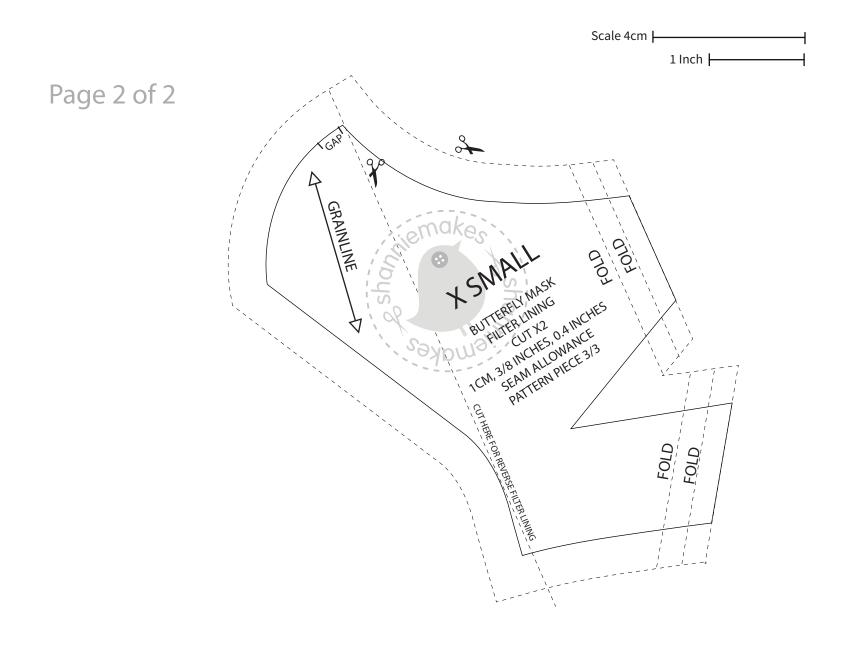

## ShannieMakes: BUTTERFLY MASK, EXTRA SMALL

## The mask is not recommended to use on babies or toddlers.

This face mask was designed with affordability, washability and reusability in mind. This is not a medical/surgical grade face mask, but it is good enough to protect the face from dust particles and some odours. You can use a medical/surgical grade mask with this for extra protection.