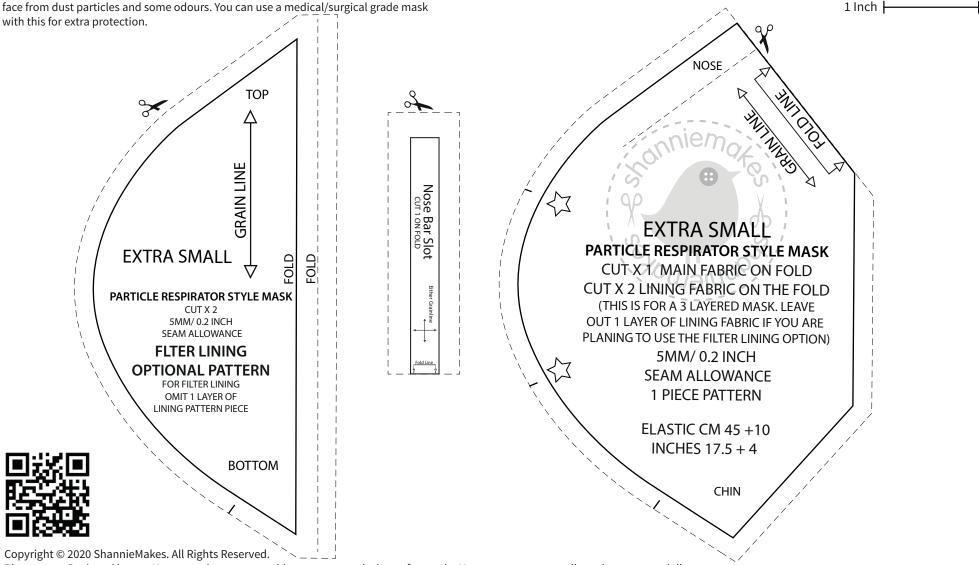

## ShannieMakes: PARTICLE RESPIRATOR STYLE MASK, EXTRA SMALL

Scale 4cm

## The mask is not recommended to use on babies or toddlers.

This face mask was designed with affordability, washability and reusability in mind. This is not a medical/surgical grade face mask, but it is good enough to protect the face from dust particles and some odours. You can use a medical/surgical grade mask with this for extra protection