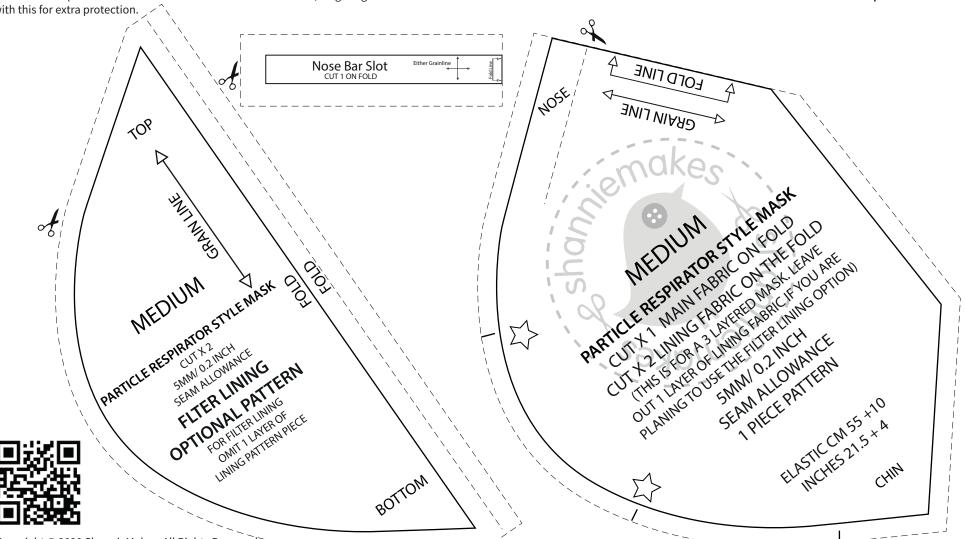

## ShannieMakes: PARTICLE RESPIRATOR STYLE MASK, MEDIUM

## The mask is not recommended to use on babies or toddlers.

This face mask was designed with affordability, washability and reusability in mind. This is not a medical/surgical grade face mask, but it is good enough to protect the face from dust particles and some odours. You can use a medical/surgical grade mask with this for extra protection.